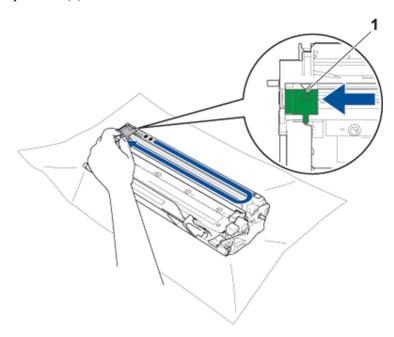

2. Replace the toner cartridge.

3. Slide the green tab on the drum unit from side to side 3 times. Be sure to return the tab to the home position (1).

4. Put the drum unit assembly back into the machine and close the cover.

4. Slide the green tab on the drum unit from side to side 3 times. Be sure to return the tab to the home position (1).

5. Put the drum unit assembly back into the machine and close the cover.