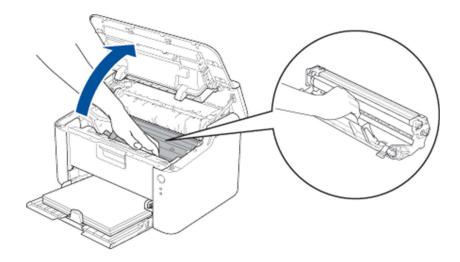

Please follow the steps below to clear the **Replace Toner** message.

NOTE: Illustrations shown below are from a representative product and may differ from your Brother machine.

1. Open the cover and take out the drum unit assembly.

NOTE: Illustrations shown below are from a representative product and may differ from your Brother machine.

1. Open the covers.

2. Take out the drum unit assembly out of the machine.

3. Replace the toner cartridge.