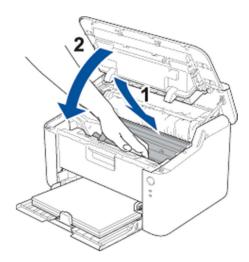

Please follow the steps below to clear the **Replace Toner** message.

NOTE: Illustrations shown below are from a representative product and may differ from your Brother machine.

1. Open the cover and take out the drum unit assembly.

NOTE: Illustrations shown below are from a representative product and may differ from your Brother machine.

1. Open the covers.

2. Take out the drum unit assembly out of the machine.

3. Replace the toner cartridge.