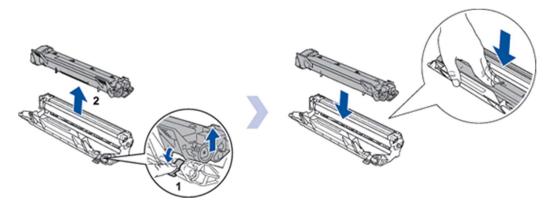

2. Replace the toner cartridge.

3. Slide the green tab on the drum unit from side to side 3 times. Be sure to return the tab to the home position (1).

4. Put the drum unit assembly back into the machine and close the cover.

NOTE: Illustrations shown below are from a representative product and may differ from your Brother machine.

1. Open the covers.

2. Take out the drum unit assembly out of the machine.

3. Replace the toner cartridge.