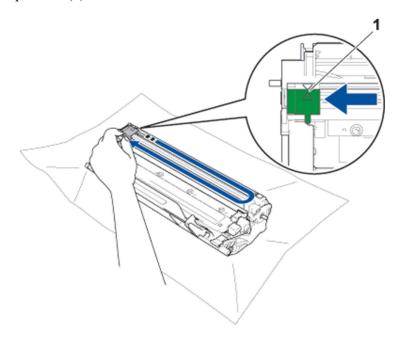

2. Replace the toner cartridge.

3. Slide the green tab on the drum unit from side to side 3 times. Be sure to return the tab to the home position (1).

4. Put the drum unit assembly back into the machine and close the cover.

4. Slide the green tab on the drum unit from side to side 3 times. Be sure to return the tab to the home position (1).

5. Put the drum unit assembly back into the machine and close the cover.