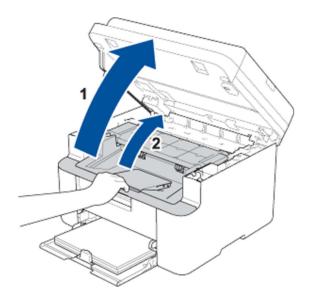

Please follow the steps below to clear the **Replace Toner** message.

NOTE: Illustrations shown below are from a representative product and may differ from your Brother machine.

1. Open the cover and take out the drum unit assembly.

NOTE: Illustrations shown below are from a representative product and may differ from your Brother machine.

1. Open the covers.

2. Take out the drum unit assembly out of the machine.

3. Replace the toner cartridge.