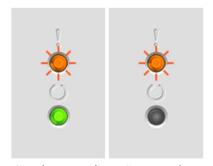

Continue Mode: Both the **Ready** (O) and **Error** (1) LEDs will turn on together, then the **Error** LED (1) will turn off after 0.5 seconds and the **Ready** LED (O) will turn off after 1 second, they will then both be off for a further 1 second. This procedure is repeated until the error is corrected.

Stop Mode: The **Error** LED (1) will blink once in 1.5 seconds intervals.

Continue mode Stop mode

The Brother machine has separate consumables the toner cartridge and the drum unit. Verify you replace only the Toner Cartridge and not the drum unit.