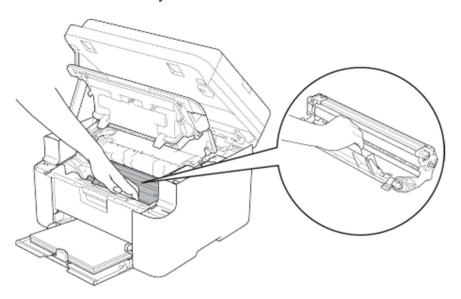

2. Replace the toner cartridge.

3. Slide the green tab on the drum unit from side to side 3 times. Be sure to return the tab to the home position (1).

4. Put the drum unit assembly back into the machine and close the cover.

NOTE: Illustrations shown below are from a representative product and may differ from your Brother machine.

1. Open the covers.

2. Take out the drum unit assembly out of the machine.

3. Replace the toner cartridge.