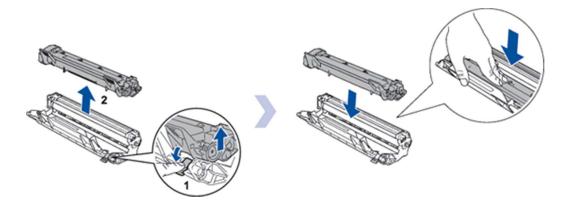

2. Replace the toner cartridge.

3. Slide the green tab on the drum unit from side to side 3 times. Be sure to return the tab to the home position (1).

4. Put the drum unit assembly back into the machine and close the cover.

4. Slide the green tab on the drum unit from side to side 3 times. Be sure to return the tab to the home position (1).

5. Put the drum unit assembly back into the machine and close the cover.