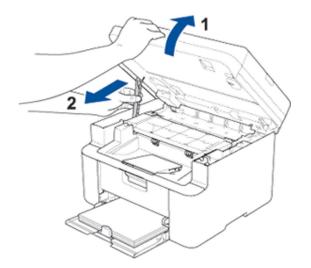

Please follow the steps below to clear the **Replace Toner** message.

NOTE: Illustrations shown below are from a representative product and may differ from your Brother machine.

1. Open the cover and take out the drum unit assembly.

NOTE: Illustrations shown below are from a representative product and may differ from your Brother machine.

1. Open the covers.

2. Take out the drum unit assembly out of the machine.

3. Replace the toner cartridge.