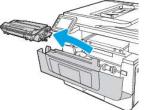

6. Hold both ends of the toner cartridge and rock it 5-6 times.

#### Figure : Install the cartridge

8. Close the front door.

Figure : Close the front door

1. Press the front door release button.

#### Figure : Install the cartridge

8. Close the front door.