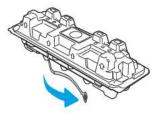

## Figure : Pull the release tab on the packaging

- 5. Remove the toner cartridge from the opened packaging shell. Place the used toner cartridge in the shell for recycling.
  - Figure : Remove the cartridge from the opened packaging