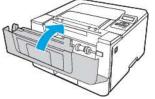

#### Figure : Install the cartridge

8. Close the front door.

Figure : Close the front door

1. Press the front door release button.

#### Figure : Close front door