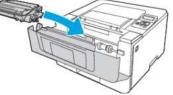

# Figure : Remove the cartridge from the printer

4. Remove the new toner cartridge package from the box, and then pull the release tab on the packaging.

## Figure : Remove toner cartridge

4. Remove the new toner cartridge package from the box, and then pull the release tab on the packaging.