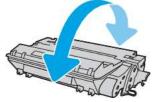

6. Hold both ends of the toner cartridge and rock it 5-6 times.

## Figure : Shake the toner cartridge

7. Align the toner cartridge with the tracks inside the printer, and install the toner cartridge until it is firmly seated.