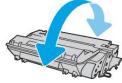

# Figure : Remove the cartridge from the printer

4. Remove the new toner cartridge package from the box, and then pull the release tab on the packaging.

## Figure : Pull the release tab on the packaging

- 5. Remove the toner cartridge from the opened packaging shell. Place the used toner cartridge in the shell for recycling.
  - Figure : Remove the cartridge from the opened packaging