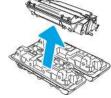

6. Hold both ends of the toner cartridge and rock it 5-6 times.

#### Figure : Shake the toner cartridge

7. Align the toner cartridge with the tracks inside the printer, and install the toner cartridge until it is firmly seated.