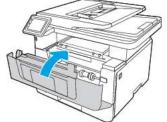

#### Figure : Install the cartridge

8. Close the front door.

Figure : Close the front door

1. Press the front door release button.

### Figure : Press front door release button

2. Open the front door.

Figure : Open front door

3. Remove the used toner cartridge from the printer.