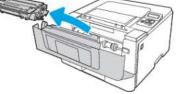

# Figure : Remove the cartridge from the printer

4. Remove the new toner cartridge package from the box, and then pull the release tab on the packaging.

## Figure : Pull the release tab on the packaging

- 5. Remove the toner cartridge from the opened packaging shell. Place the used toner cartridge in the shell for recycling.
  - Figure : Remove the cartridge from the opened packaging