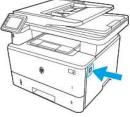

1. Press the front door release button.

### Figure : Press the front door release button

2. Open the front door.

3. Remove the used toner cartridge from the printer.

### Figure : Press front door release button

2. Open the front door.

Figure : Open front door

3. Remove the used toner cartridge from the printer.