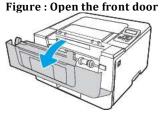

### Figure : Press the front door release button

2. Open the front door.

3. Remove the used toner cartridge from the printer.

# Figure : Remove the cartridge from the printer

4. Remove the new toner cartridge package from the box, and then pull the release tab on the packaging.