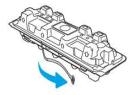

## Figure : Pull the release tab on the packaging

- 5. Remove the toner cartridge from the opened packaging shell. Place the used toner cartridge in the shell for recycling.
  - Figure : Remove the cartridge from the opened packaging

### Figure : Pull release tab on cartridge packaging

5. Remove the toner cartridge from the opened packaging shell. Place the used toner cartridge in the shell for recycling.