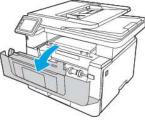

# Figure : Remove the cartridge from the printer

4. Remove the new toner cartridge package from the box, and then pull the release tab on the packaging.

## Figure : Remove toner cartridge

4. Remove the new toner cartridge package from the box, and then pull the release tab on the packaging.