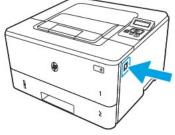

1. Press the front door release button.

### Figure : Press the front door release button

2. Open the front door.

3. Remove the used toner cartridge from the printer.