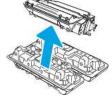

6. Hold both ends of the toner cartridge and rock it 5-6 times.

#### Figure : Shake the toner cartridge

7. Align the toner cartridge with the tracks inside the printer, and install the toner cartridge until it is firmly seated.