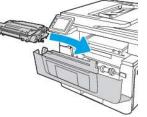

#### Figure : Install the cartridge

8. Close the front door.

Figure : Close the front door

1. Press the front door release button.